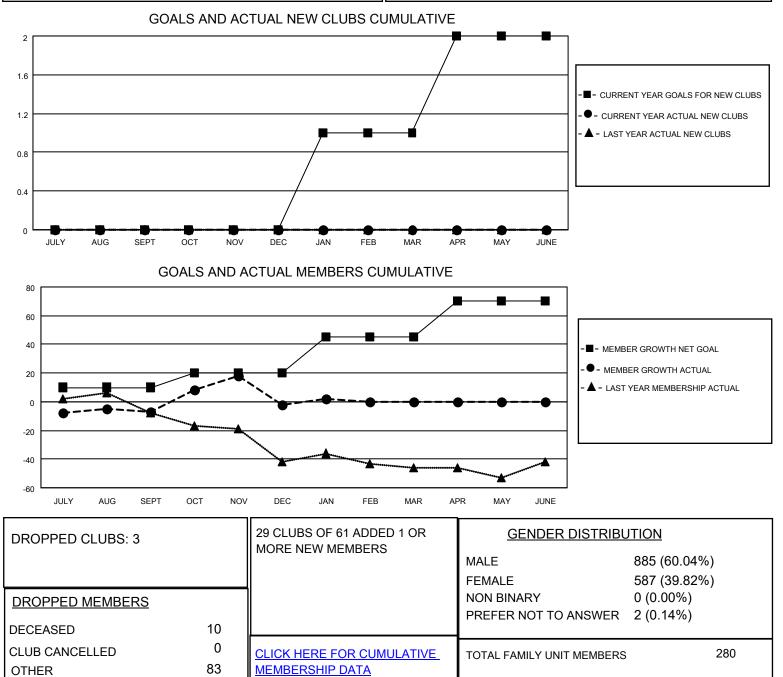

## LOCATION TEXAS

District 2 A2

Results as of: 1/31/2023

| Clubs                 |               |           |               | Members               |                          |                         |                                                    |
|-----------------------|---------------|-----------|---------------|-----------------------|--------------------------|-------------------------|----------------------------------------------------|
| RESULTS FOR 2022-2023 |               |           |               | RESULTS FOR 2022-2023 |                          |                         |                                                    |
| QUARTER               | NEW CLUB GOAL | NEW CLUBS | DROPPED CLUBS | QUARTER ME            | EMBER GROWTH NET<br>GOAL | MEMBER GROWTH<br>ACTUAL | DROPPED<br>MEMBERS ACTUAL<br>(including transfers) |
| JULY/AUG/SEPT         | 0             | 0         | 3             | JULY/AUG/SEPT         | 10                       | 41                      | 45                                                 |
| OCT/NOV/DEC           | 0             | 0         | 0             | OCT/NOV/DEC           | 10                       | 49                      | 42                                                 |
| JAN/FEB/MAR           | 1             | 0         | 0             | JAN/FEB/MAR           | 25                       | 10                      | 6                                                  |
| APR/MAY/JUNE          | 1             | 0         | 0             | APR/MAY/JUNE          | 25                       | 0                       | 0                                                  |